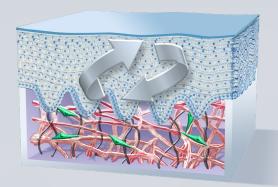

## 3. Replenish

With daily use, TriHex Technology® helps to REPLENISH new, healthy collagen and elastin and clear the damaged fragments to maintain healthy skin from the inside out on an ongoing basis.

- Daily maintenance with TriHex Technology® for ongoing skin rejuvenation
- Helps to maintain healthy skin and a more youthful appearance