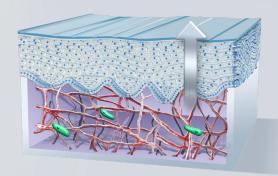

#### 2. Rebuild

TriHex Technology® helps the skin REBUILD healthy collagen and elastin to support visible changes at the surface level. TriHex Technology® helps restore the optimal skin environment and create room for new, healthy collagen and elastin by removing the damaged fragments.

- Smoother skin texture
- More hydrated skin
- Enhanced skin elasticity
- Stronger skin barrier to protect against future damage
- Improved appearance of fine lines, wrinkles, and thin skin