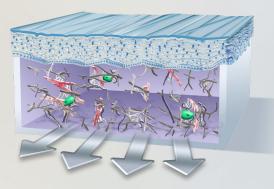

#### 1. Remove

TriHex Technology® supports the REMOVAL of aged collagen and elastin to help jump-start the skin's natural rejuvenation process. Collagen and elastin break down and clump together due to photodamage and aging, which can slow down the production of new, healthy collagen and elastin in the deep dermal structure of the skin.

- Damaged skin barrier protection
- Dry and dull-looking skin
- Prone to the appearance of wrinkles, fine lines, and thin skin